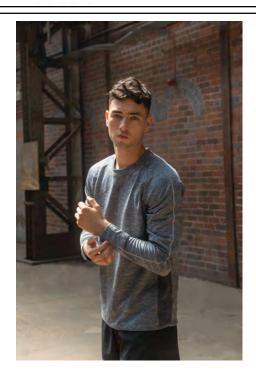

# **CREW NECK ACTIVE TOP**

**Fabric:** 100% Polyester

French Terry

Weight: 180gsm Sizes: XS - 2XL

Carton: 36

**Description:** • Ribbed crew neck with V insert

Reflective tape down sleevesRibbed cuffs with thumbholes

• Mesh side seam panels