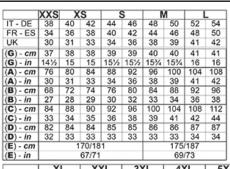

## Washing instructions:

|          | XL      |      | XXL   |       | 3XL |       | 4XL |     | 5XL   |       |
|----------|---------|------|-------|-------|-----|-------|-----|-----|-------|-------|
| IT - DE  | 56      | 58   | 60    | 62    | 64  | 66    | 68  | 70  | 72    | 74    |
| FR-ES    | 52      | 54   | 56    | 58    | 60  | 62    | 64  | 66  | 68    | 70    |
| UK       | 44      | 46   | 47    | 48    | 50  | 52    | 53  | 55  | 56    | 58    |
| (G) - cm | 42,5    | 42,5 | 44    | 44    | 45  | 45    | 46  | 46  | 47    | 47    |
| (G) - in | 163/4   | 16¾  | 171/4 | 171/4 | 17¾ | 173/4 | 18  | 18  | 181/2 | 181/2 |
| (A) - cm | 112     | 116  | 120   | 124   | 128 | 132   | 136 | 140 | 144   | 148   |
| (A) - in | 44      | 46   | 47    | 48    | 50  | 52    | 53  | 55  | 56    | 58    |
| (B) - cm | 100     | 104  | 108   | 112   | 116 | 120   | 124 | 128 | 132   | 136   |
| (B) - in | 40      | 41   | 43    | 45    | 46  | 48    | 49  | 51  | 52    | 54    |
| (C) - cm | 116     | 120  | 124   | 128   | 132 | 136   | 140 | 144 | 148   | 152   |
| (C) - in | 46      | 47   | 49    | 50    | 52  | 53    | 55  | 56  | 58    | 59    |
| (D) - cm | 88      | 88   | 88    | 88    | 88  | 88    | 89  | 89  | 89    | 89    |
| (D) - in | 34      | 34   | 34    | 34    | 34  | 34    | 35  | 35  | 35    | 35    |
| (E) - cm | 175/189 |      |       |       |     |       |     |     |       |       |
| (E) - in | 69/75   |      |       |       |     |       |     |     |       |       |