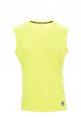

## **Description:**

Technical/sports vest with raglan sleeves, double stitched side seams for greater comfort, shaped bottom and longer at the back, reflective insert on the sleeves and back of collar, contrasting neck tape, transfer label.

WHITE RED

**FLUORESCENT YELLOW**