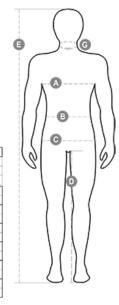

## Washing instructions:

|          | XL      |      | XXL   |       | 3XL |       | 4XL |     | 5XL   |       |
|----------|---------|------|-------|-------|-----|-------|-----|-----|-------|-------|
| IT - DE  | 56      | 58   | 60    | 62    | 64  | 66    | 68  | 70  | 72    | 74    |
| FR-ES    | 52      | 54   | 56    | 58    | 60  | 62    | 64  | 66  | 68    | 70    |
| UK       | 44      | 46   | 47    | 48    | 50  | 52    | 53  | 55  | 56    | 58    |
| (G) - cm | 42,5    | 42,5 | 44    | 44    | 45  | 45    | 46  | 46  | 47    | 47    |
| (G) - in | 163/4   | 16¾  | 171/4 | 171/4 | 17¾ | 173/4 | 18  | 18  | 181/2 | 181/2 |
| (A) - cm | 112     | 116  | 120   | 124   | 128 | 132   | 136 | 140 | 144   | 148   |
| (A) - in | 44      | 46   | 47    | 48    | 50  | 52    | 53  | 55  | 56    | 58    |
| (B) - cm | 100     | 104  | 108   | 112   | 116 | 120   | 124 | 128 | 132   | 136   |
| (B) - in | 40      | 41   | 43    | 45    | 46  | 48    | 49  | 51  | 52    | 54    |
| (C) - cm | 116     | 120  | 124   | 128   | 132 | 136   | 140 | 144 | 148   | 152   |
| (C) - in | 46      | 47   | 49    | 50    | 52  | 53    | 55  | 56  | 58    | 59    |
| (D) - cm | 88      | 88   | 88    | 88    | 88  | 88    | 89  | 89  | 89    | 89    |
| (D) - in | 34      | 34   | 34    | 34    | 34  | 34    | 35  | 35  | 35    | 35    |
| (E) - cm | 175/189 |      |       |       |     |       |     |     |       |       |
| (E) - in | 69/75   |      |       |       |     |       |     |     |       |       |