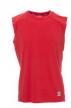

## **Description:**

Technical/sports vest with raglan sleeves, double stitched side seams for greater comfort, shaped bottom and longer at the back, reflective insert on the sleeves and back of collar, contrasting neck tape, transfer label.

WHITE RED

**FLUORESCENT YELLOW**